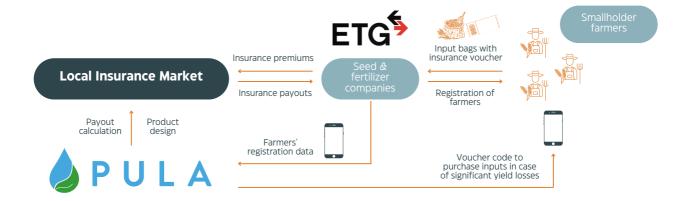

# PRODUCT DEVELOPMENT ACTIVITIES SUPPORTED

- Development and distribution of multi-risk Area Yield Index Insurance.
  - Field data collection and analysis of country context, risks, and vulnerability of target populations in detail.
  - Actuarial pricing and product design.
  - Innovating new data-driven solutions and delivery mechanisms including bundling of multi-risk area yield index insurance products with inputs (seed and fertiliser, vouchers) and agronomic advice from trusted providers.
  - Set up of a call centre.
  - Set up of the technological infrastructure to manage policies, register farmers and provide agronomic services.
  - Conduct trainings and awareness campaigns for stakeholders and SHF.

#### **PROJECT SET UP**