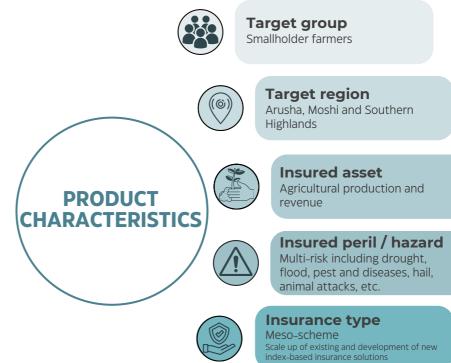

# PRODUCT DEVELOPMENT ACTIVITIES SUPPORTED

- Development and distribution of multi-risk Area Yield Index Insurance.
  - Field data collection and analysis of country context, risks, and vulnerability of target populations in detail.
  - Actuarial pricing and product design.
  - Innovating new data-driven solutions and delivery mechanisms including bundling of multi-risk area yield index insurance products with inputs (seed and fertiliser, vouchers) and agronomic advice from trusted providers.
  - Set up of a call centre.
  - Set up of the technological infrastructure to manage policies, register farmers and provide agronomic services.
  - Conduct trainings and awareness campaigns for stakeholders and SHF.