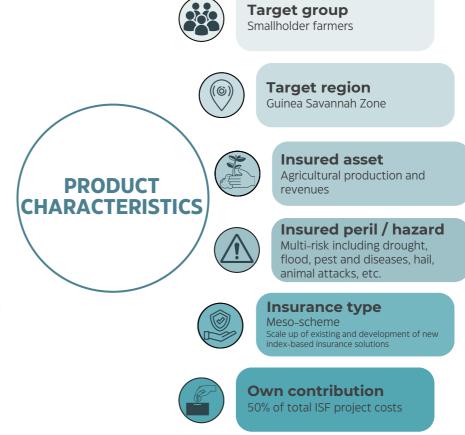

## PROJECT BRIEF GHANA

Agriculture employs 52% of Ghana's workforce, the majority of whom are smallholder farmers (SHF) practicing traditional and rain-fed farming. They face characteristically low yields for both staple and cash crops. They further lack access to financial services such as credit and insurance. which threatens their livelihood. To improve the productivity agricultural risk resilience of SHF, the Insurtech Pula Advisors will work together with the Ghana Agriculture Insurance Pool (GAIP) and other partners from the agricultural and insurance sectors in Ghana to provide affordable climate risk insurance solutions covering a wide range of yield-related risks. The insurance product will be bundled with inputs (seed and fertiliser) and agronomic advice from providers the SHF already know and trust.

### PRODUCT DEVELOPMENT ACTIVITIES SUPPORTED

- Analysis of country context, risks, and vulnerability of target populations in detail.
- · Actuarial pricing and product design.
- Set up of a call centre.
- Set up of the technological infrastructure to manage policies, register farmers and provide agronomic services.
- Innovating new data-driven solutions and de-livery mechanisms incl. bundling of multi-risk area yield index insurance products with inputs (seed and fertiliser) from trusted providers.
- Conduct trainings and awareness campaigns for stakeholders and SHF.