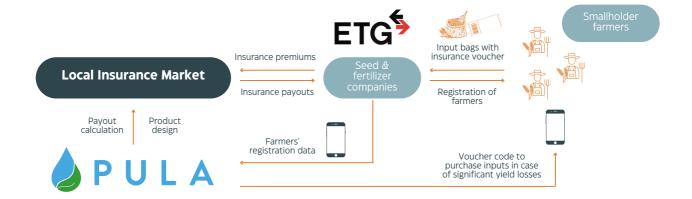

### **PROJECT SET UP**

## PROJECT BRIEF GHANA

Agriculture employs 52% of Ghana's workforce, the majority of whom are smallholder farmers (SHF) practicing traditional and rain-fed farming. They face characteristically low yields for both staple and cash crops. They further lack access to financial services such as credit and insurance. which threatens their livelihood. To improve the productivity agricultural risk resilience of SHF, the Insurtech Pula Advisors will work together with the Ghana Agriculture Insurance Pool (GAIP) and other partners from the agricultural and insurance sectors in Ghana to provide affordable climate risk insurance solutions covering a wide range of yield-related risks. The insurance product will be bundled with inputs (seed and fertiliser) and agronomic advice from providers the SHF already know and trust.

### PRODUCT DEVELOPMENT ACTIVITIES SUPPORTED

- Analysis of country context, risks, and vulnerability of target populations in detail.
- · Actuarial pricing and product design.
- Set up of a call centre.
- Set up of the technological infrastructure to manage policies, register farmers and provide agronomic services.
- Innovating new data-driven solutions and de-livery mechanisms incl. bundling of multi-risk area yield index insurance products with inputs (seed and fertiliser) from trusted providers.
- Conduct trainings and awareness campaigns for stakeholders and SHF.